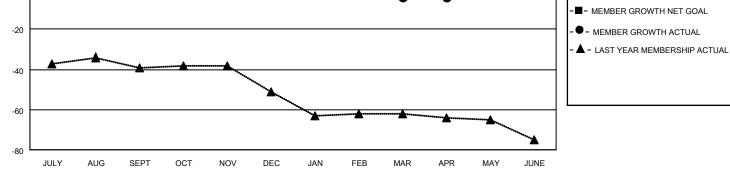

## LOCATION IOWA

**District 9 NW** 

Results as of: 4/30/2023

| Clubs                 |               |           |               | Members               |                        |                         |                                                    |
|-----------------------|---------------|-----------|---------------|-----------------------|------------------------|-------------------------|----------------------------------------------------|
| RESULTS FOR 2022-2023 |               |           |               | RESULTS FOR 2022-2023 |                        |                         |                                                    |
| QUARTER               | NEW CLUB GOAL | NEW CLUBS | DROPPED CLUBS | QUARTER MEME          | BER GROWTH NET<br>GOAL | MEMBER GROWTH<br>ACTUAL | DROPPED<br>MEMBERS ACTUAL<br>(including transfers) |
| JULY/AUG/SEPT         | 0             | 0         | 0             | JULY/AUG/SEPT         | 0                      | 17                      | 8                                                  |
| OCT/NOV/DEC           | 0             | 0         | 0             | OCT/NOV/DEC           | 0                      | 10                      | 9                                                  |
| JAN/FEB/MAR           | 0             | 0         | 0             | JAN/FEB/MAR           | 0                      | 10                      | 18                                                 |
| APR/MAY/JUNE          | 0             | 0         | 0             | APR/MAY/JUNE          | 0                      | 2                       | 2                                                  |